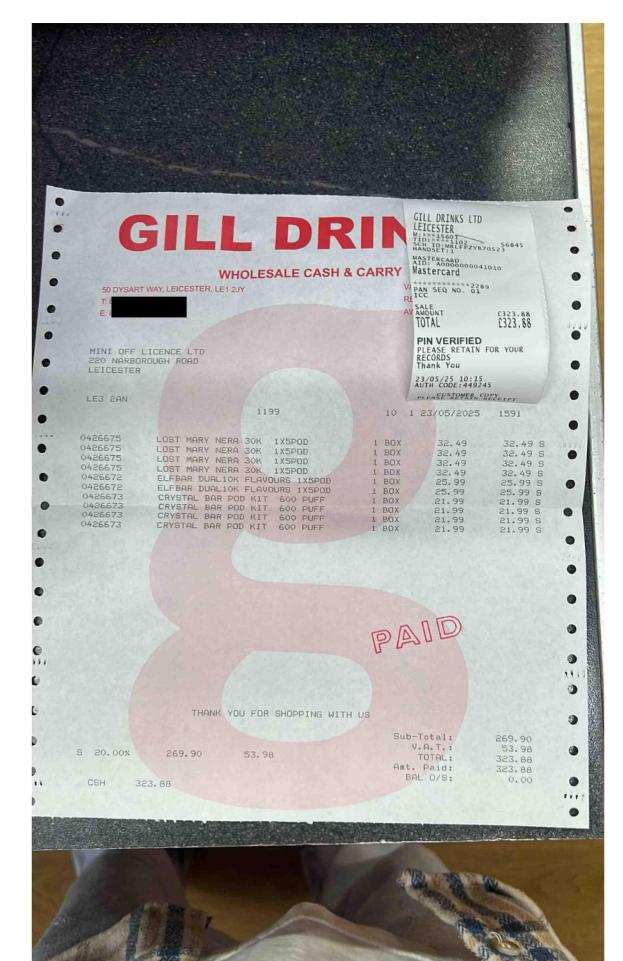

#### Crime and Disorder

The licence holder shall retain all receipts, invoices, and delivery notes relating to the purchase of alcohol stocked or sold on the premises for a minimum period of 12 months. These documents must clearly show the date of purchase, the name and address of the supplier, and the quantity and description of the alcohol purchased. Such records shall be made available for inspection by authorised officers of the licensing authority, Trading Standards, or the police upon request