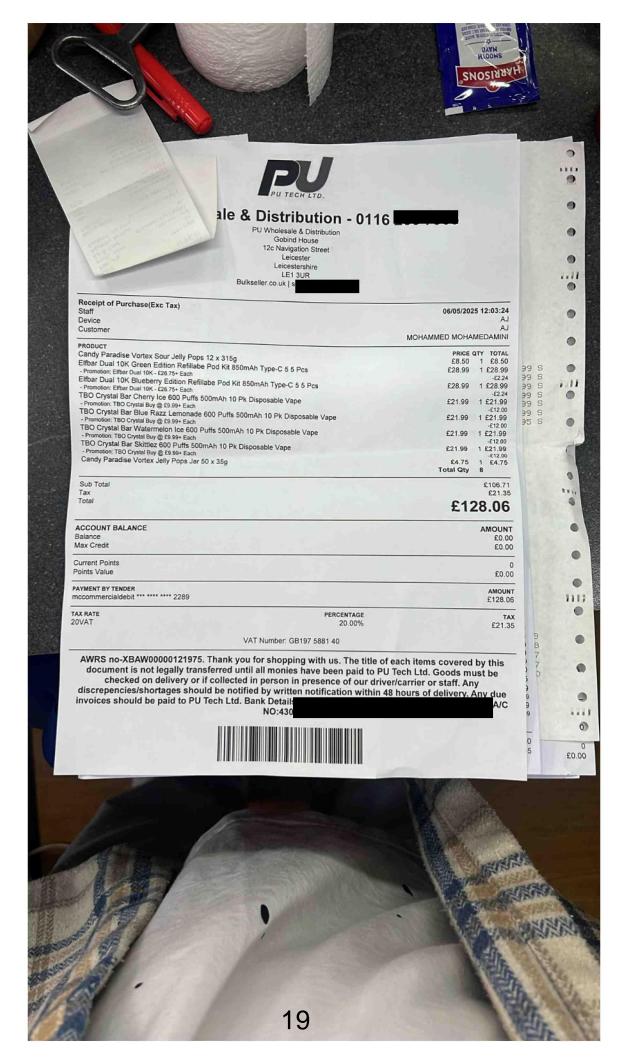

#### Crime and Disorder

The licence holder shall retain all receipts, invoices, and delivery notes relating to the purchase of alcohol stocked or sold on the premises for a minimum period of 12 months. These documents must clearly show the date of purchase, the name and address of the supplier, and the quantity and description of the alcohol purchased. Such records shall be made available for inspection by authorised officers of the licensing authority, Trading Standards, or the police upon request